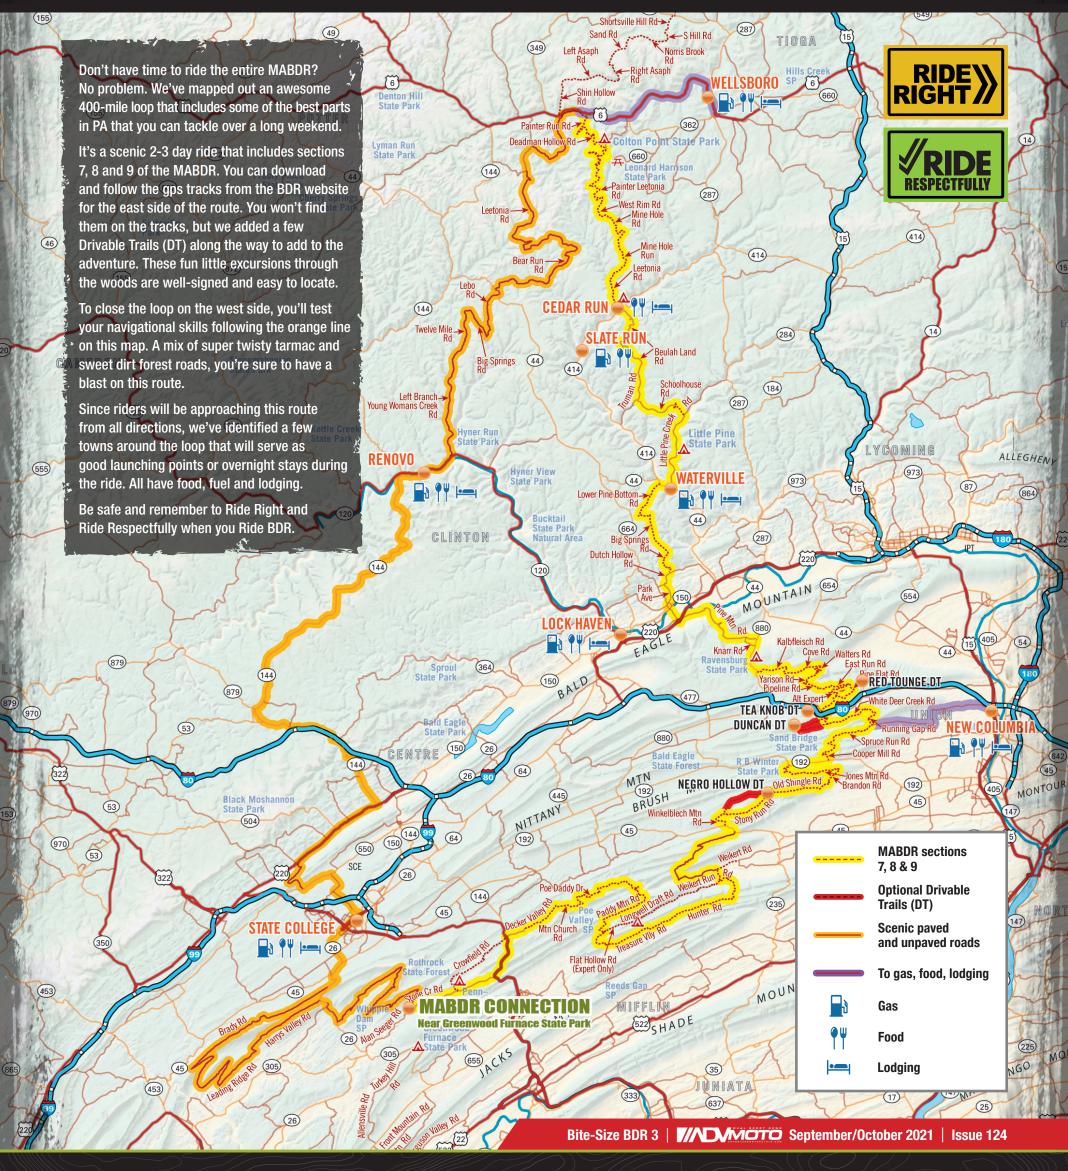

## BITE-SIZE BOR #3: MABR SECTIONS 7, 8 & 9 Northern Pennsylvania Loop

Introducing Bite-Size Butler BDR maps brought to you by ADVMoto. A collection of the most primo slices of BDR.

Download free GPS tracks, access travel resources, and purchase any of the ten BDR route maps or documentary films at RideBDR.com.