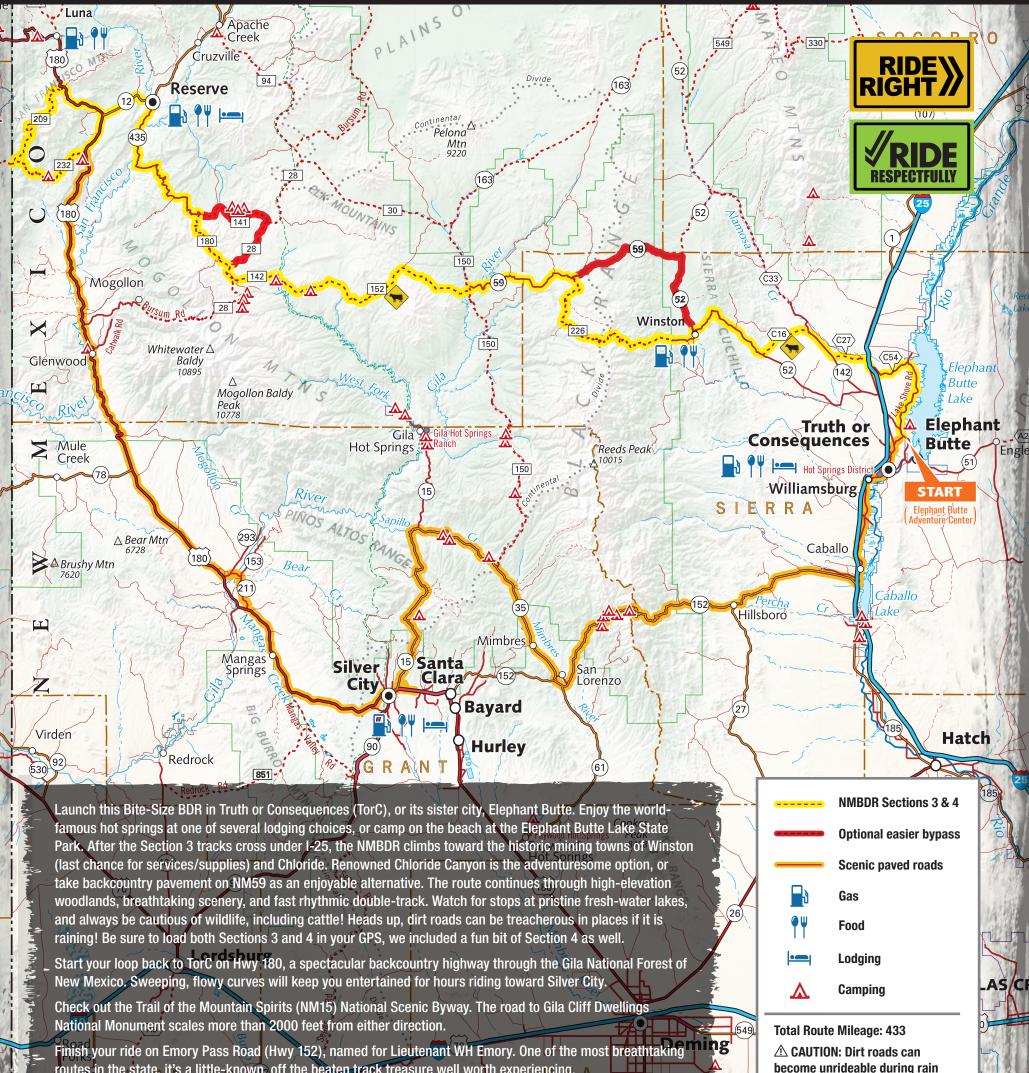

## Bite-Size BDR #4: New Mexico BDR Section 3 & 4 Truth or Consequences/Elephant Butte Loop

Introducing Bite-Size Butler BDR maps brought to you by ADVMoto. A collection of the most primo slices of BDR.

Download free GPS tracks, access travel resources, and purchase any of the ten BDR route maps or documentary films at RideBDR.com.

routes in the state, it's a little-known, off the beaten track treasure well worth experiencing.