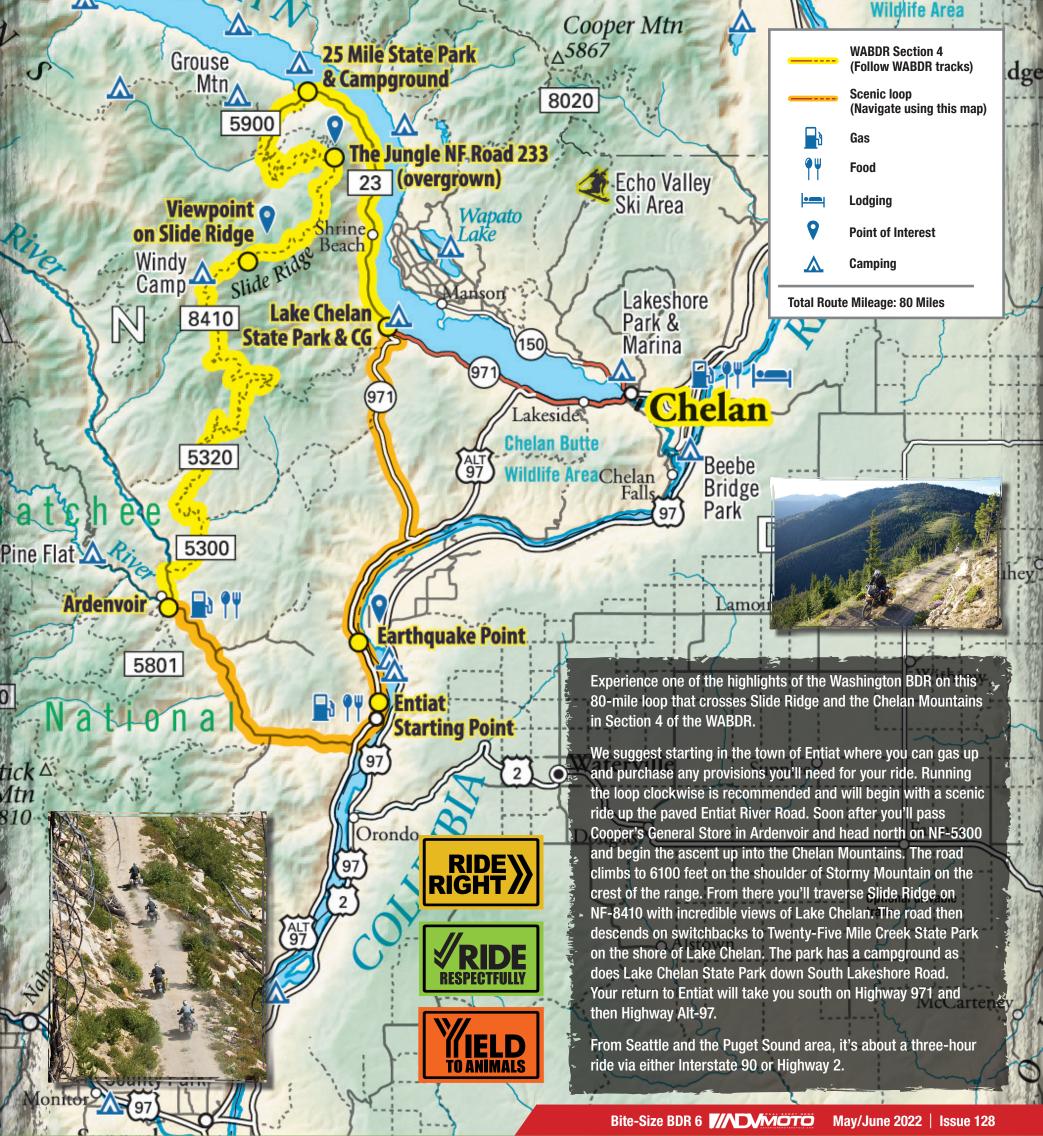

## Bite-Size BDR #6: Washington BDR Section 4 Slide Ridge Loop

Bite-Size Butler BDR maps are a collection of epic BDR sections designed to loop.

Download free GPS tracks, access travel resources, and purchase any of the eleven BDR route maps or documentary films at RideBDR.com.